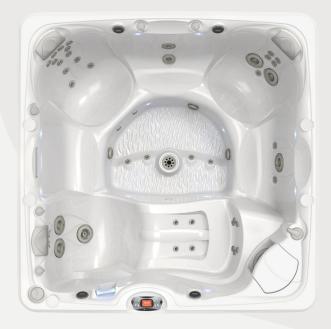

#### **DIMENSIONS**

Seating Capacity 6 adults

**Dimensions** 7'5" x 7'5" x 36" / 226 cm x 226 cm x 91 cm

**Water Capacity** 395 gallons / 1,500 liters

**Weight** Dry: 1,020 lbs. / 465 kg; Filled\*: 5,365 lbs. / 2,445 kg

#### **PERFORMANCE FEATURES**

**Jets** 46 Jets:

37 Euro 6 VersaSsage<sup>®</sup> 2 AdaptaFlo<sup>®</sup> 1 Euphoria<sup>®</sup>

**Pumps** ReliaFlo® 2.5 HP Single–Speed Pump

ReliaFlo® 2.5 HP Dual–Speed Pump EnergyPro® Circulation Pump

#### STYLE ENHANCEMENTS

LCD Controls Advent® LCD Control System

**Lighting** SpaGlo® LED Lighting with 12 Interior Points-of-Light

Water Feature (1) Acquarella® Waterfall with LED lighting

Music-ready (4) Speakers (Optional)