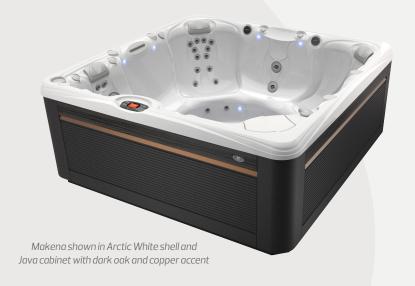

### **COLORS**

**Spa Shell** Arctic White, White Pearl, Desert, Midnight Canyon, Tuscan Sun

**EcoTech® Cabinet** Ash, Java, Parchment

**Cover** Slate, Chocolate, Taupe