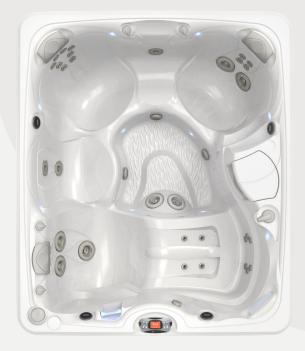

#### **DIMENSIONS**

**Seating Capacity** 

**Dimensions** 7'5" x 6'4" x 34" / 226 cm x 193 cm x 87 cm

**Water Capacity** 285 gallons / 1,080 liters

Weight Dry: 930 lbs. / 420 kg; Filled\*: 4,180 lbs. / 1,895 kg

## **PERFORMANCE FEATURES**

Jets 34 lets

24 Euro 7 VersaSsage® 2 AdaptaSsage® 1 AdaptaFlo®

**Pumps** ReliaFlo® 2.0 Hp Single-Speed Pump

ReliaFlo® 1.5 Hp Dual-Speed Pump EnergyPro® Circulation Pump

EnergyPro® Titanium Heater (4,000 Watts) Heater

### **COLORS**

Spa Shell Arctic White, White Pearl, Desert, Midnight Canyon, Tuscan Sun

EcoTech® Cabinet Ash, Java, Parchment

Cover Slate, Chocolate, Taupe