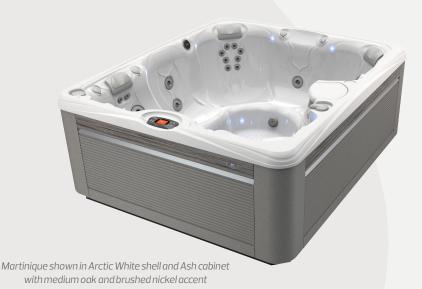

# MARTINIQUE®

Martinique shown in Arctic White shell

### **COLORS**

Spa Shell Arctic White, White Pearl, Desert, Midnight Canyon, Tuscan Sun

EcoTech® Cabinet Ash, Java, Parchment

Cover Slate, Chocolate, Taupe