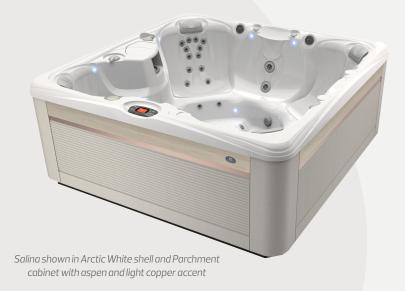

# SALINA®

Salina shown in Arctic White shell

### **COLORS**

**Spa Shell** Arctic White, White Pearl, Desert, Midnight Canyon, Tuscan Sun

**EcoTech® Cabinet** Ash, Java, Parchment **Cover** Slate, Chocolate, Taupe

.