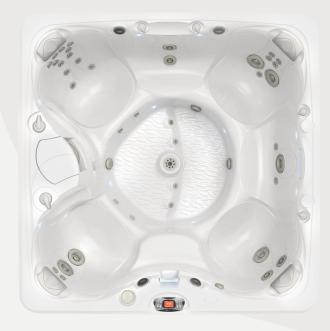

# SALINA®

Salina shown in Arctic White shell

#### **DIMENSIONS**

Seating Capacity 7 adults

**Dimensions** 7'5" x 7'5" x 36" / 226 cm x 226 cm x 91 cm

**Water Capacity** 420 gallons / 1,600 liters

**Weight** Dry: 1,005 lbs. / 455 kg; Filled\*: 5,735 lbs. / 2,615 kg

# **PERFORMANCE FEATURES**

Jets 40 Jets:

29 Euro 6 VersaSsage® 4 AdaptaFlo® 1 Euphoria®

**Pumps** ReliaFlo® 2.5 HP Single–Speed Pump

ReliaFlo® 2.5 HP Dual–Speed Pump EnergyPro® Circulation Pump

**Heater** EnergyPro® Titanium Heater (4,000 Watts)

#### STYLE ENHANCEMENTS

**LCD Controls** Advent® LCD Control System

**Lighting** SpaGlo® LED Lighting with 12 Interior Points-of-Light

Water Feature (1) Acquarella® Waterfall with LED lighting

Music-ready (4) Speakers (Optional)